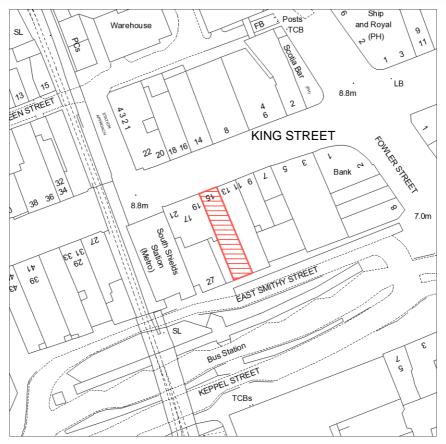

Greggs, 15, King Street, South Shields

Reproduction in whole or in part is prohibited without the prior permission of Ordnance Survey.

Ordnance Survey and the OS Symbol are registered trademarks and OS MasterMap® is a trademark of Ordnance Survey, the national mapping agency of Great Britain.